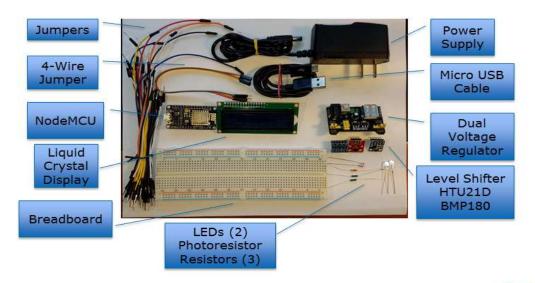

## **Parts List**

| Item          | Description                     |
|---------------|---------------------------------|
| NodeMCU       | ESP8266 development board       |
| MB102         | Breadboard, jumpers & supply    |
| HTU21D        | Temp/Humidity sensor            |
| Display       | LCD 1602 w/I2C                  |
| BMP810        | Barometric pressure sensor      |
| Power supply  | 12Vdc 1A                        |
| USB cable     | micro USB 1m                    |
| Converter     | I2C level converter             |
| Storage box   | Sure Fresh 1800ml               |
| LED (2)       | includes resistor               |
| 4.7K resistor | 4.7K resistor for photoresistor |
| Jumpers       | Dupont Male - Female (4)        |
| GL5516        | Photoresistor                   |